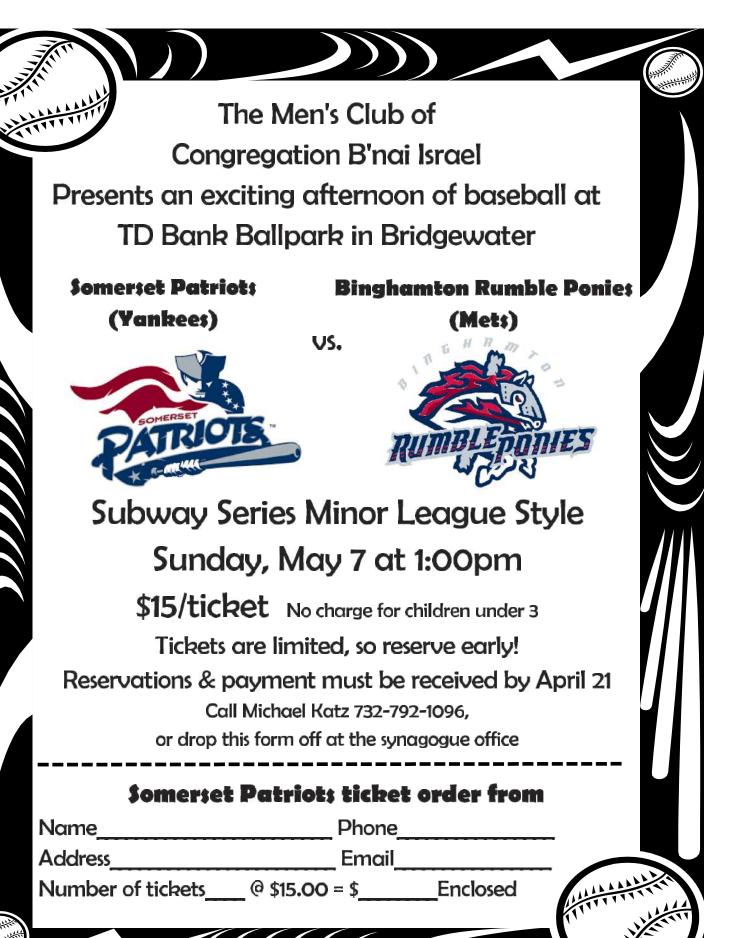

### MEN'S CLUB HAPPENINGS

By Michael Katz, President

hope everyone enjoyed Passover and celebrated with family and friends.

We're looking forward to attending the Somerset Patriots vs the Binghamton Rumble Ponies on Sunday, May 7. If anyone is still interested in attending, please contact me for last minute tickets.