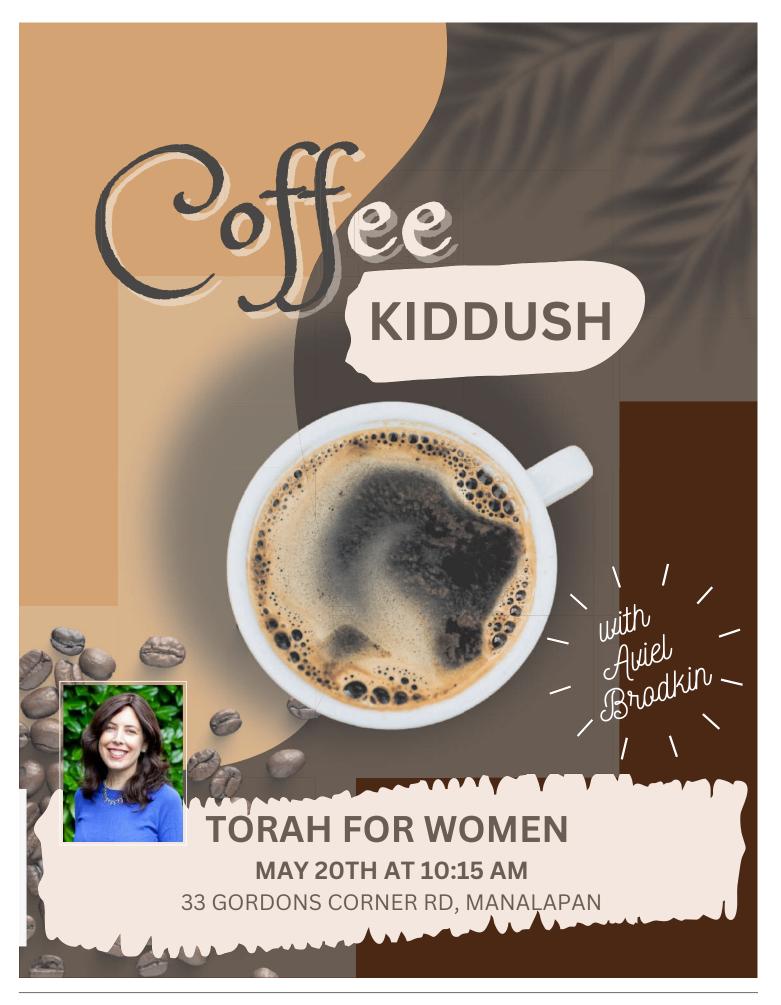

# Sunday mornings, 8:30 am Minyan followed by coffee & croissants, plus 20 minutes of Torah

Study Rambam's introduction to the Mishna. What are the oral and the written Torah? As we prepare for Shavuos, join us for an introduction to the classics of Jewish study.