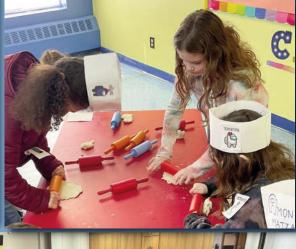

# Hebrew School

Hebrew School Passover lessons came alive with matzah making, Seder "minute to win it" games, and an ice cream party for the older class that was able to say Ma Nishtana by heart! Learning is fun at Hebrew School! Looking forward to getting back to class with lessons and more!

Photos by Moushkie Volovik